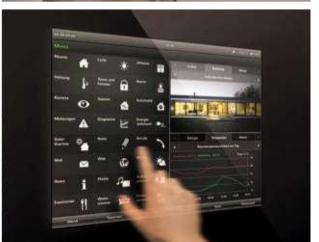

# PROJECT OVERVIEW Finishes Mood Board

- Modern Interior Design
- Smart Building Technology
- Luxury Lobby
- Owners Club (sea facing)
- Gym, sauna, Jacuzzi, Spa (sea facing)
- Outdoor Pool (sea facing)
- Indoor Pool (sea facing)
- Kids Playgrounds
- Underground Parking