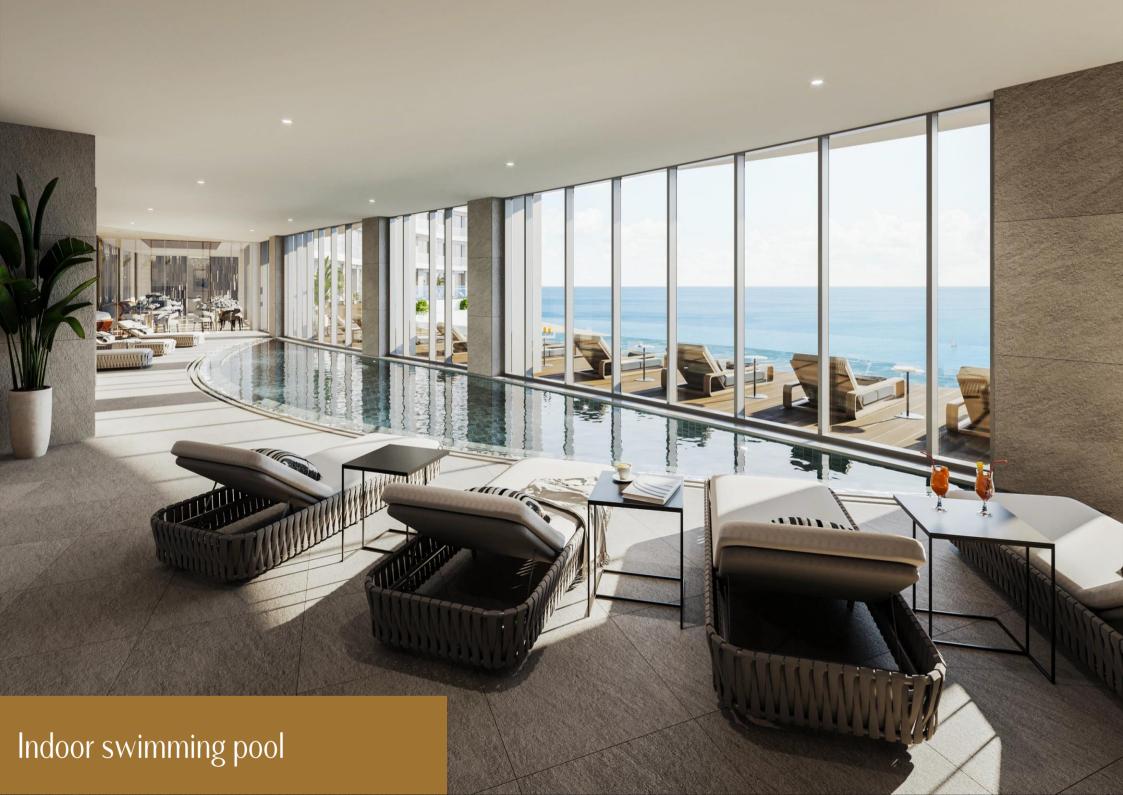

### LIMASSOL DEL MAR

#### **LOCATION**

- Seafront, prime plot of land. (34,000 sqm land area & 170 meters sea-frontage)
- High-end & fresh neighbourhood
- High-rise iconic architecture
- Direct sea facing penthouses & residences of 2,3 & 4 bedrooms
- Luxury finishes, & grand sized layouts
- Sea facing resident's facilities (including club, gym, pools and spa areas)
- 24hr concierge with hotel style services
- High-end commercial plaza which will enhance the project's overall destination outlook and occupy centre stage on Limassol's vibrant shopping & dining scene

# PROJECT OVERVIEW Finishes Mood Board

- Modern Interior Design
- Smart Building Technology
- Luxury Lobby
- Owners Club (sea facing)
- Gym, sauna, Jacuzzi, Spa (sea facing)
- Outdoor Pool (sea facing)
- Indoor Pool (sea facing)
- Kids Playgrounds
- Underground Parking

•50m Outdoor Pool •25m Indoor Pool (Heated) •1000sq.m Spa •

At Limassol Blu Marine, you will enjoy a 24hr concierge service, a luxury lobby and a restaurant to name a few

LIFE BY THE SEA

LIFE BY THE SEA

YOUR NEW LIFE AT LIMASSOL BLUE MARINE