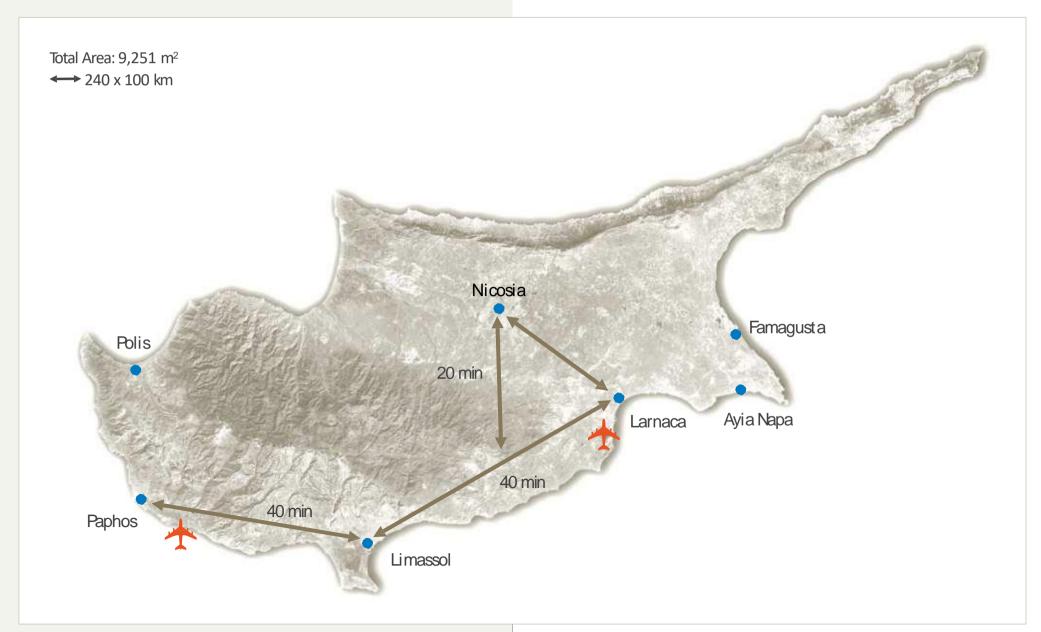

#### **CYPRUS**

- Presidential Democratic system
- Member of EU since 2004
- Member of Euro since 2008
- Population just under 1 million
- 5<sup>th</sup> best Relocation destination
- Language: Greek & English
- 340 days of Sunshine
- 57 Blue Flag Beaches
- Two International Airports: Paphos
   & Larnaca
- Main International Port: Limassol
- Annual GDP per capita: €20k+
- 2017 Paphos European Capital of Culture