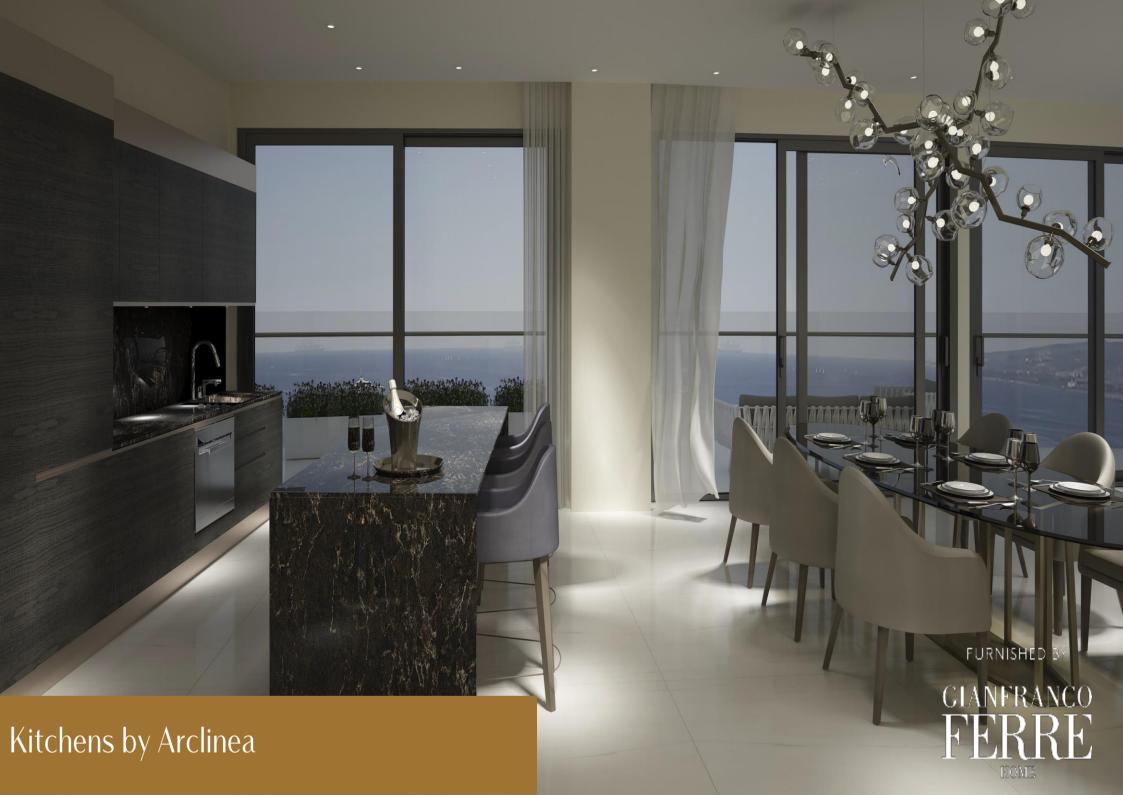

#### **LOCATION**

- Seafront, prime plot of land. (34,000 sqm land area & 170 meters sea-frontage)
- High-end & fresh neighbourhood
- High-rise iconic architecture
- Direct sea facing penthouses & residences of 2,3 & 4 bedrooms
- Luxury finishes, & grand sized layouts
- Sea facing resident's facilities (including club, gym, pools and spa areas)
- 24hr concierge with hotel style services
- High-end commercial plaza which will enhance the project's overall destination outlook and occupy centre stage on Limassol's vibrant shopping & dining scene

# PROJECT OVERVIEW Finishes Mood Board

- Modern Interior Design
- Smart Building Technology
- Luxury Lobby
- Owners Club (sea facing)
- Gym, sauna, Jacuzzi, Spa (sea facing)
- Outdoor Pool (sea facing)
- Indoor Pool (sea facing)
- Kids Playgrounds
- Underground Parking