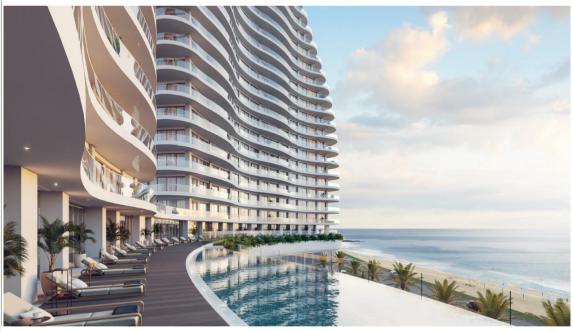

### LIMASSOL DEL MAR

#### **LOCATION**

- Seafront, prime plot of land. (34,000 sqm land area & 170 meters sea-frontage)
- High-end & fresh neighbourhood
- High-rise iconic architecture
- Direct sea facing penthouses & residences of 2,3 & 4 bedrooms
- Luxury finishes, & grand sized layouts
- Sea facing resident's facilities (including club, gym, pools and spa areas)
- 24hr concierge with hotel style services
- High-end commercial plaza which will enhance the project's overall destination outlook and occupy centre stage on Limassol's vibrant shopping & dining scene

EXEPTIONAL SERVICE A WEALTH OF AMENITIES