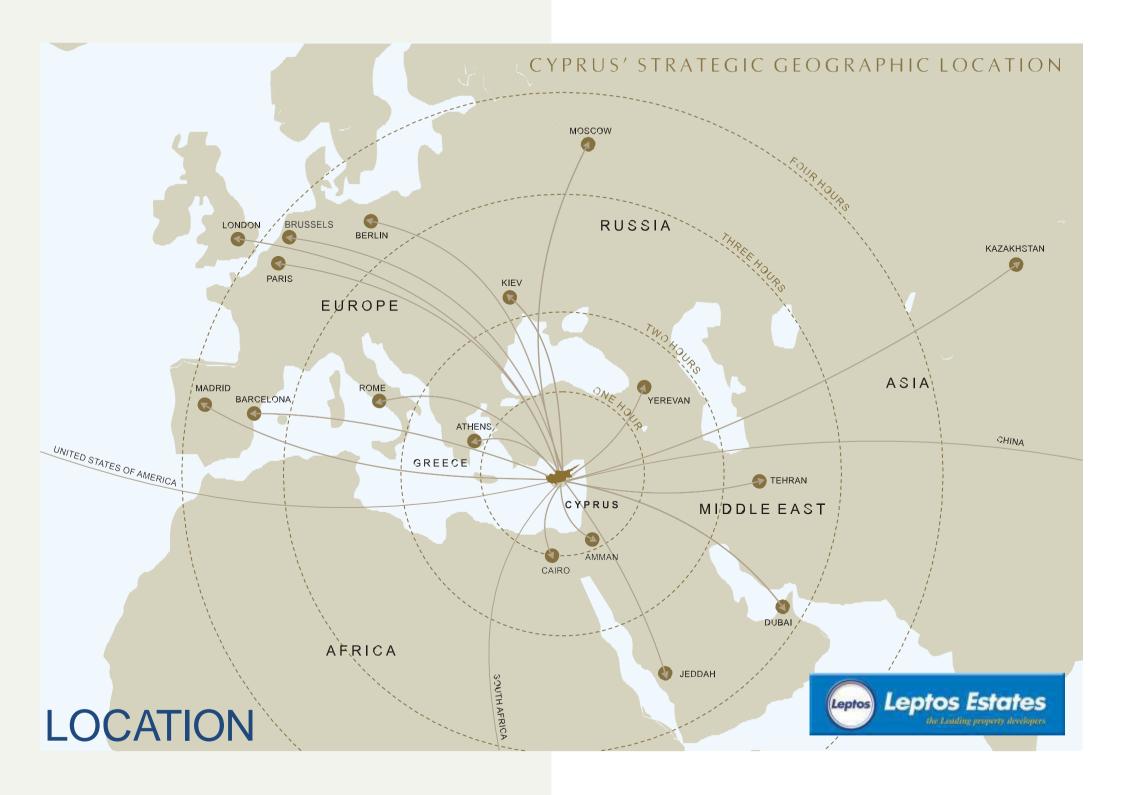

## **CYPRUS - Your Home in Europe**





# The Magic of Cyprus



#### **CYPRUS**

- Presidential Democratic system
- Member of EU since 2004
- Member of Euro since 2008
- Population just under 1 million
- 5<sup>th</sup> best Relocation destination
- Language: Greek & English
- 340 days of Sunshine
- 57 Blue Flag Beaches
- Two International Airports: Paphos
   & Larnaca
- Main International Port: Limassol
- Annual GDP per capita: €20k+
- 2017 Paphos European Capital of Culture























#### **WEATHER**

- •340 Days Sunshine per year
- Healthy Mediterranean weather to work and live in
- The mildest winter within the EU (Unique competitive advantage)









#### LIFESTYLE

- High standard but low cost of living
- Sea activities and sports
- Mountain Excursions (Nature trails, Hiking, Bicycling, Skiing)
- Golf Courses
- Yachting
- Wineries (Wine testing)
- Opera, Theaters and Festivals all year round
- International Dining and Wining









#### INFRASTRUCTURE

- Attractive and significant international business hub
- Highly developed road network
- Latest technologies telecommunication centers
- Internationally accredited
   Universities all cities
- •4<sup>th</sup> (out of 144 countries) on higher education and training
- State of the art Medical facilitie