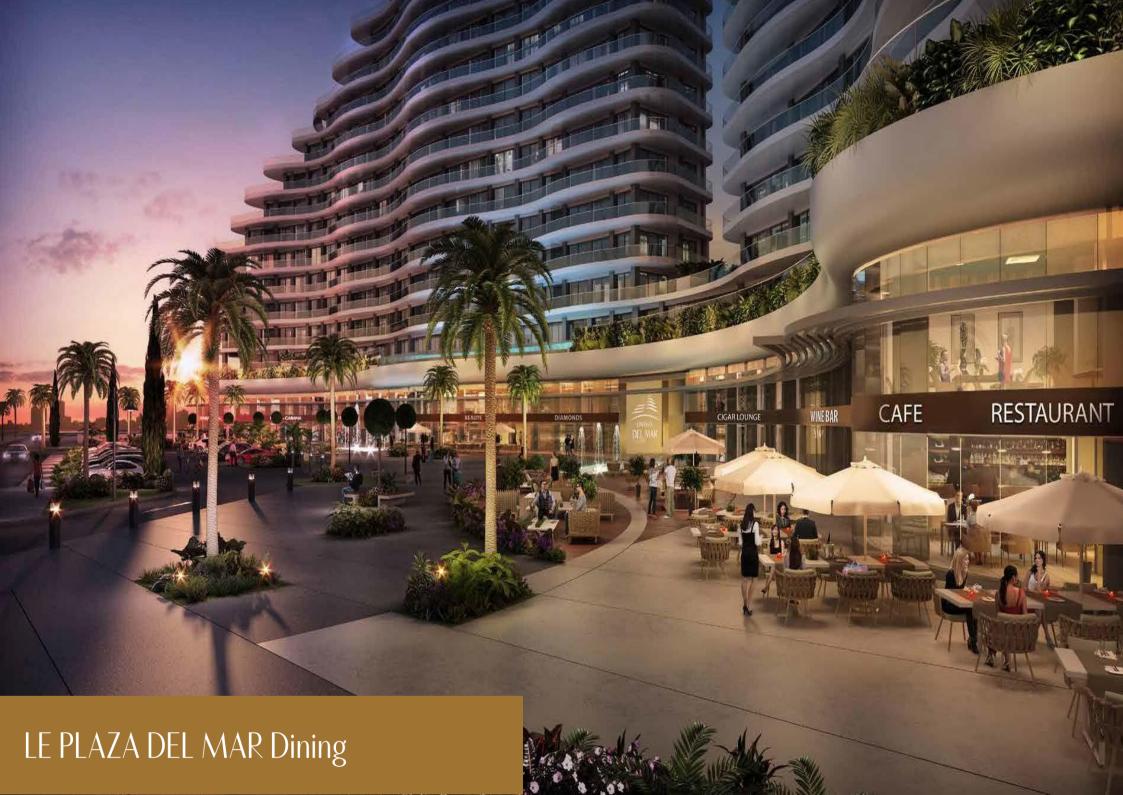

#### **LOCATION**

- Seafront, prime plot of land. (34,000 sqm land area & 170 meters sea-frontage)
- High-end & fresh neighbourhood
- High-rise iconic architecture
- Direct sea facing penthouses & residences of 2,3 & 4 bedrooms
- Luxury finishes, & grand sized layouts
- Sea facing resident's facilities (including club, gym, pools and spa areas)
- 24hr concierge with hotel style services
- High-end commercial plaza which will enhance the project's overall destination outlook and occupy centre stage on Limassol's vibrant shopping & dining scene

EXEPTIONAL SERVICE A WEALTH OF AMENITIES