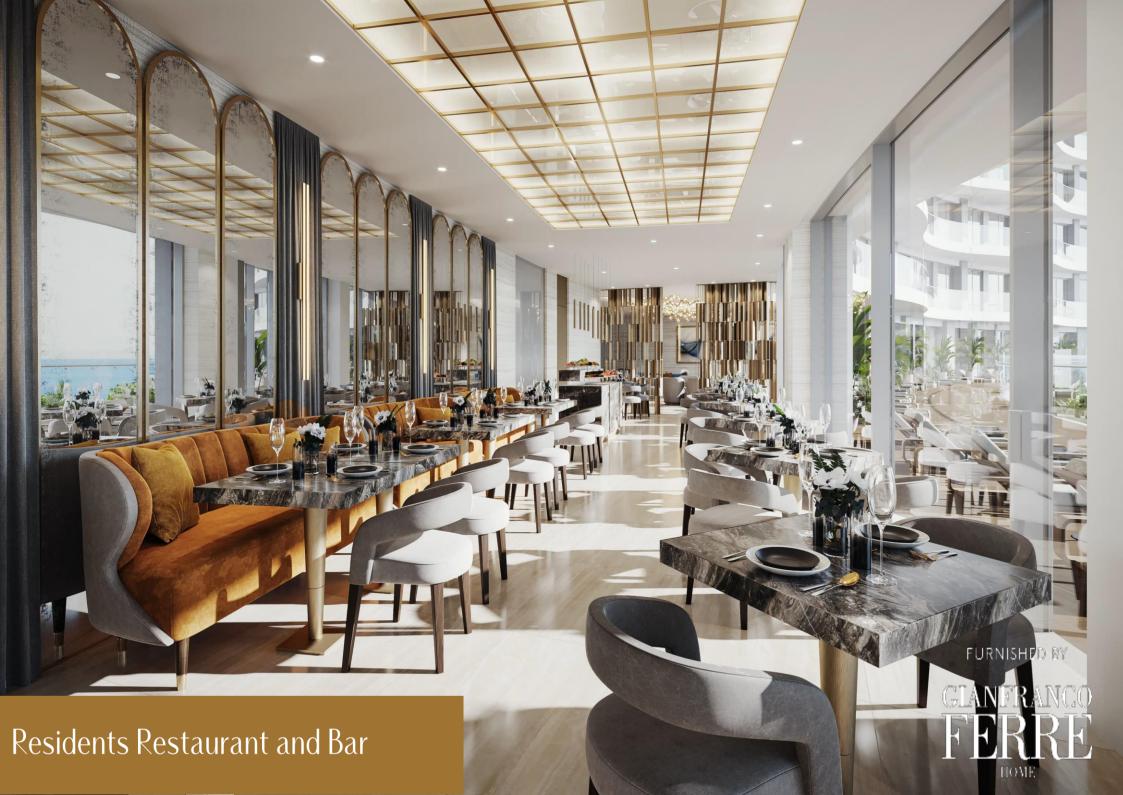

### LIMASSOL DEL MAR

#### **LOCATION**

- Seafront, prime plot of land. (34,000 sqm land area & 170 meters sea-frontage)
- High-end & fresh neighbourhood
- High-rise iconic architecture
- Direct sea facing penthouses & residences of 2,3 & 4 bedrooms
- Luxury finishes, & grand sized layouts
- Sea facing resident's facilities (including club, gym, pools and spa areas)
- 24hr concierge with hotel style services
- High-end commercial plaza which will enhance the project's overall destination outlook and occupy centre stage on Limassol's vibrant shopping & dining scene

# PROJECT OVERVIEW Finishes Mood Board

- Modern Interior Design
- Smart Building Technology
- Luxury Lobby
- Owners Club (sea facing)
- Gym, sauna, Jacuzzi, Spa (sea facing)
- Outdoor Pool (sea facing)
- Indoor Pool (sea facing)
- Kids Playgrounds
- Underground Parking