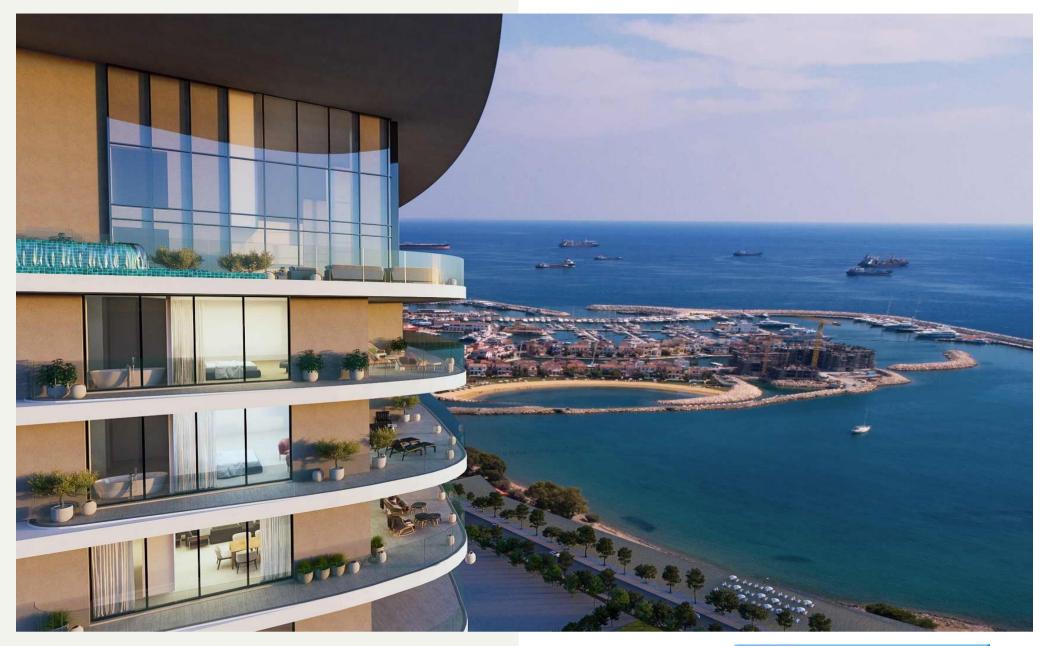

### LIMASSOL DEL MAR

#### **LOCATION**

- Seafront, prime plot of land. (34,000 sqm land area & 170 meters sea-frontage)
- High-end & fresh neighbourhood
- High-rise iconic architecture
- Direct sea facing penthouses & residences of 2,3 & 4 bedrooms
- Luxury finishes, & grand sized layouts
- Sea facing resident's facilities (including club, gym, pools and spa areas)
- 24hr concierge with hotel style services
- High-end commercial plaza which will enhance the project's overall destination outlook and occupy centre stage on Limassol's vibrant shopping & dining scene

EXEPTIONAL SERVICE A WEALTH OF AMENITIES