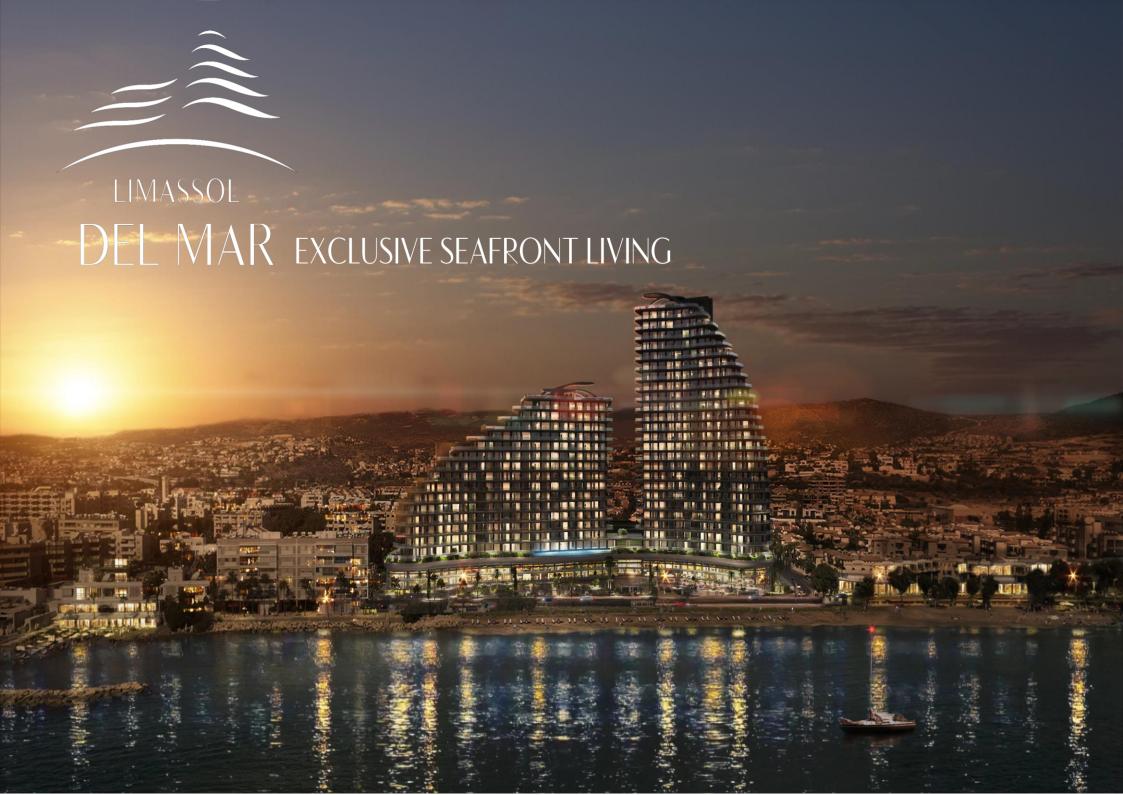

### LIMASSOL DEL MAR

#### **LOCATION**

- Seafront, prime plot of land. (34,000 sqm land area & 170 meters sea-frontage)
- High-end & fresh neighbourhood
- High-rise iconic architecture
- Direct sea facing penthouses & residences of 2,3 & 4 bedrooms
- Luxury finishes, & grand sized layouts
- Sea facing resident's facilities (including club, gym, pools and spa areas)
- 24hr concierge with hotel style services
- High-end commercial plaza which will enhance the project's overall destination outlook and occupy centre stage on Limassol's vibrant shopping & dining scene