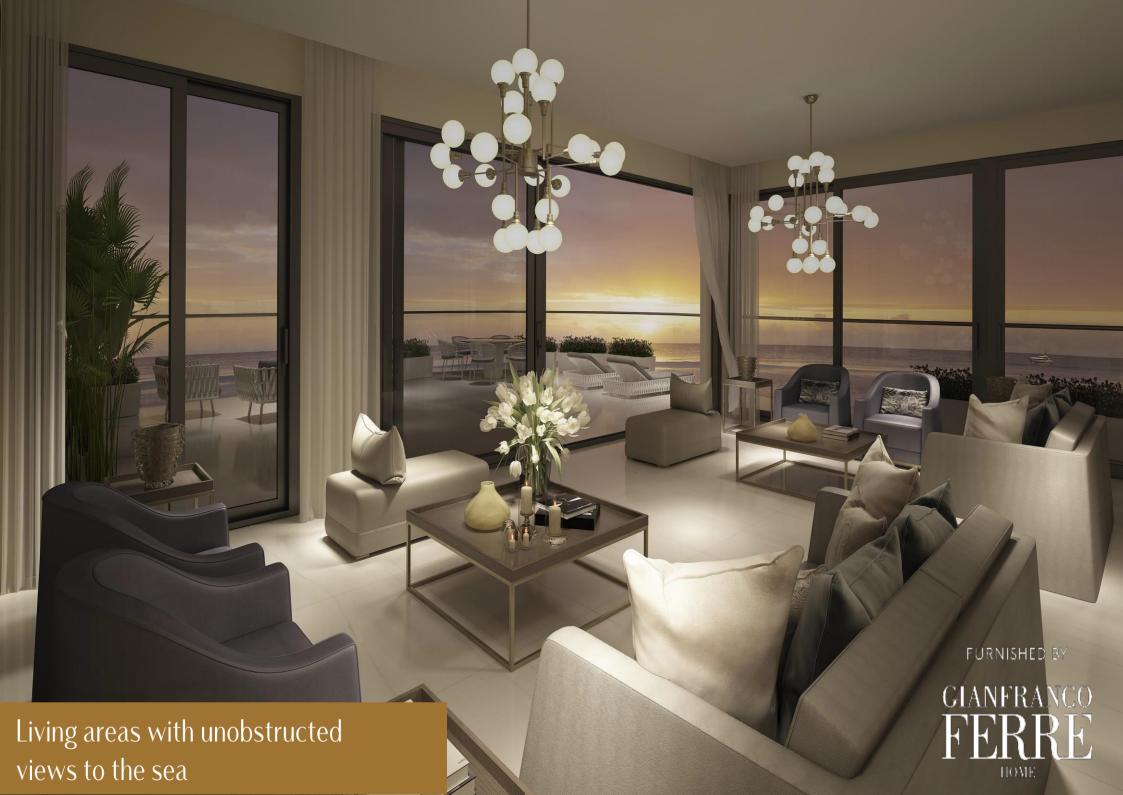

#### **LOCATION**

- Seafront, prime plot of land. (34,000 sqm land area & 170 meters sea-frontage)
- High-end & fresh neighbourhood
- High-rise iconic architecture
- Direct sea facing penthouses & residences of 2,3 & 4 bedrooms
- Luxury finishes, & grand sized layouts
- Sea facing resident's facilities (including club, gym, pools and spa areas)
- 24hr concierge with hotel style services
- High-end commercial plaza which will enhance the project's overall destination outlook and occupy centre stage on Limassol's vibrant shopping & dining scene

# PROJECT OVERVIEW Finishes Mood Board

- Modern Interior Design
- Smart Building Technology
- Luxury Lobby
- Owners Club (sea facing)
- Gym, sauna, Jacuzzi, Spa (sea facing)
- Outdoor Pool (sea facing)
- Indoor Pool (sea facing)
- Kids Playgrounds
- Underground Parking