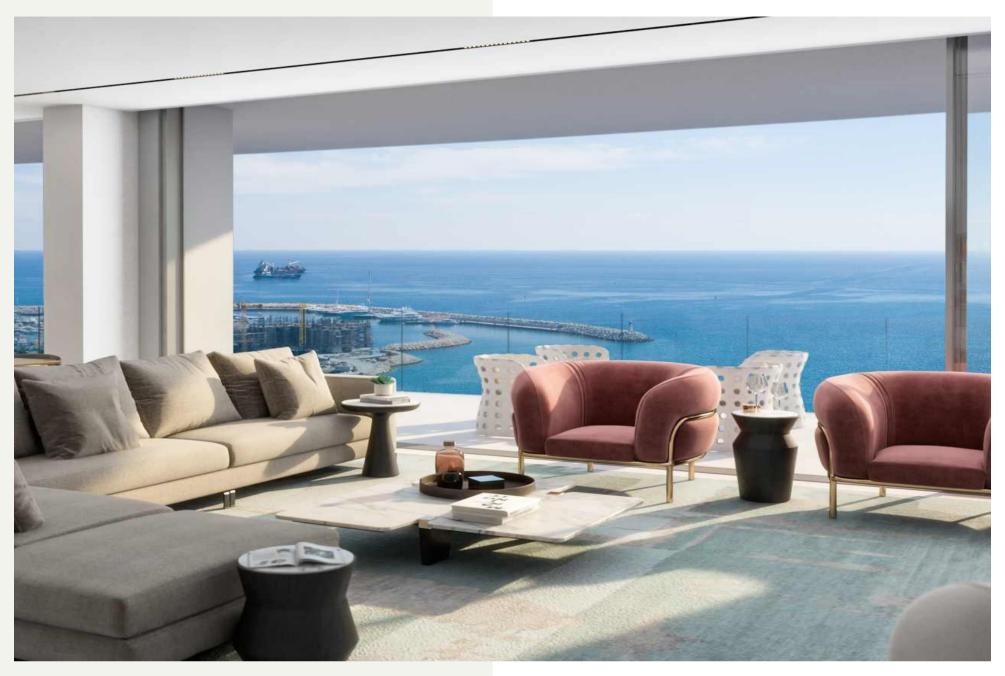

#### **LOCATION**

- Seafront, prime plot of land. (34,000 sqm land area & 170 meters sea-frontage)
- High-end & fresh neighbourhood
- High-rise iconic architecture
- Direct sea facing penthouses & residences of 2,3 & 4 bedrooms
- Luxury finishes, & grand sized layouts
- Sea facing resident's facilities (including club, gym, pools and spa areas)
- 24hr concierge with hotel style services
- High-end commercial plaza which will enhance the project's overall destination outlook and occupy centre stage on Limassol's vibrant shopping & dining scene

# PROJECT OVERVIEW Finishes Mood Board

- Modern Interior Design
- Smart Building Technology
- Luxury Lobby
- Owners Club (sea facing)
- Gym, sauna, Jacuzzi, Spa (sea facing)
- Outdoor Pool (sea facing)
- Indoor Pool (sea facing)
- Kids Playgrounds
- Underground Parking