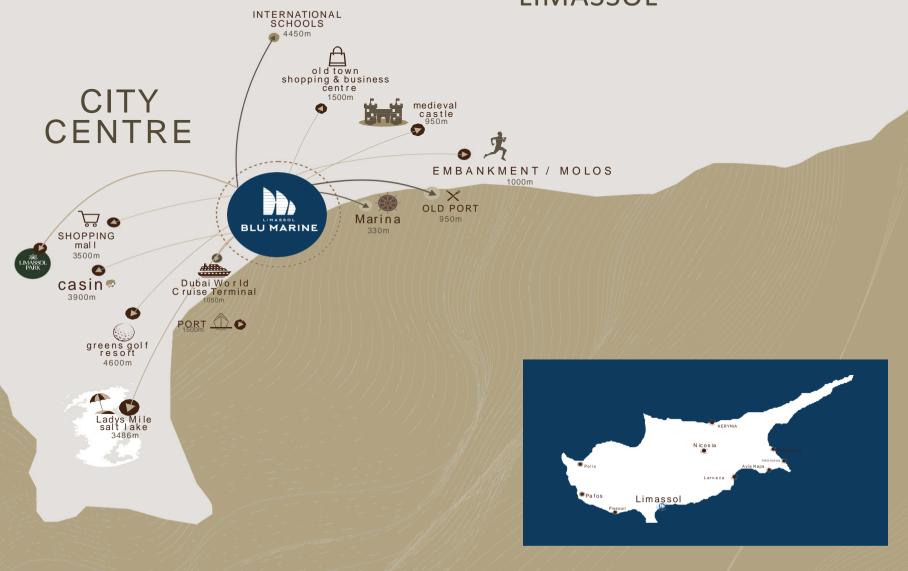

#### **LIMASSOL**

## **BLUE MARINE LIMASSOL**

Live, work & play in this high-rise mixed use development, at an exclusive seafront address in the heart of Limassol, 300 meters from the Limassol Marina

- Beachfront location
- Comprises of:
   High rise apartment tower
   High-Tech office tower
- Landmark architecture (London architectural firm Benoy)
- Serviced living lifestyle
- 250 apartments
- Office tower