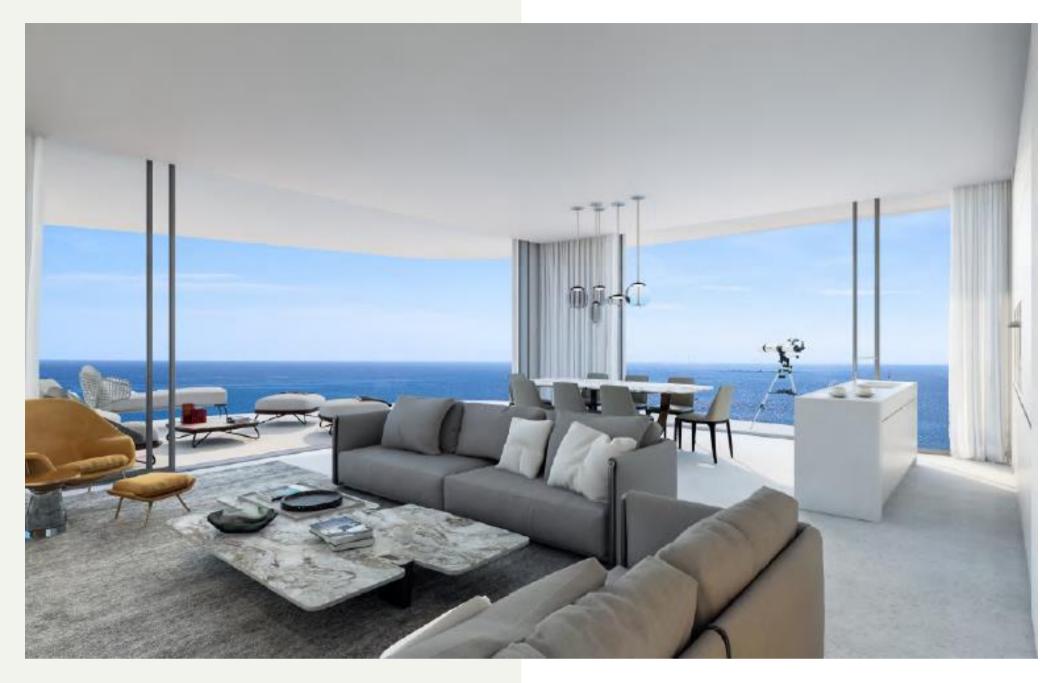

#### **LOCATION**

- Seafront, prime plot of land. (34,000 sqm land area & 170 meters sea-frontage)
- High-end & fresh neighbourhood
- High-rise iconic architecture
- Direct sea facing penthouses & residences of 2,3 & 4 bedrooms
- Luxury finishes, & grand sized layouts
- Sea facing resident's facilities (including club, gym, pools and spa areas)
- 24hr concierge with hotel style services
- High-end commercial plaza which will enhance the project's overall destination outlook and occupy centre stage on Limassol's vibrant shopping & dining scene

# PROJECT OVERVIEW Finishes Mood Board

- Modern Interior Design
- Smart Building Technology
- Luxury Lobby
- Owners Club (sea facing)
- Gym, sauna, Jacuzzi, Spa (sea facing)
- Outdoor Pool (sea facing)
- Indoor Pool (sea facing)
- Kids Playgrounds
- Underground Parking