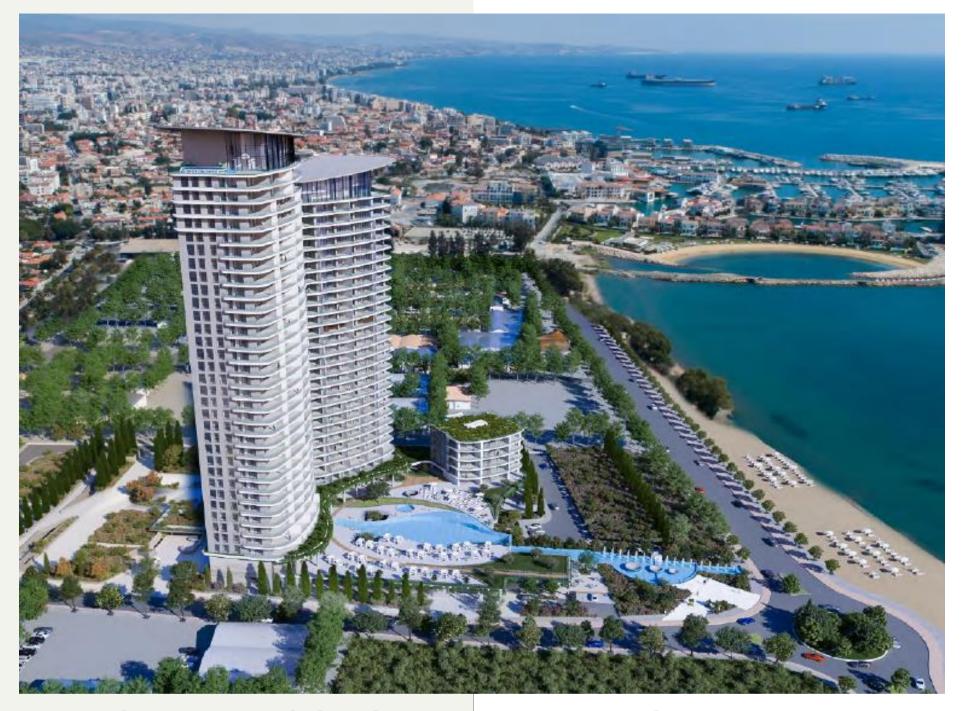

## **BLUE MARINE LIMASSOL**

Live, work & play in this high-rise mixed use development, at an exclusive seafront address in the heart of Limassol, 300 meters from the Limassol Marina

- Beachfront location
- Comprises of:
   High rise apartment tower
   High-Tech office tower
- Landmark architecture (London architectural firm Benoy)
- Serviced living lifestyle
- 250 apartments
- Office tower

•50m Outdoor Pool •25m Indoor Pool (Heated) •1000sq.m Spa •

At Limassol Blu Marine, you will enjoy a 24hr concierge service, a luxury lobby and a restaurant to name a few

LIFE BY THE SEA

LIFE BY THE SEA

YOUR NEW LIFE AT LIMASSOL BLUE MARINE