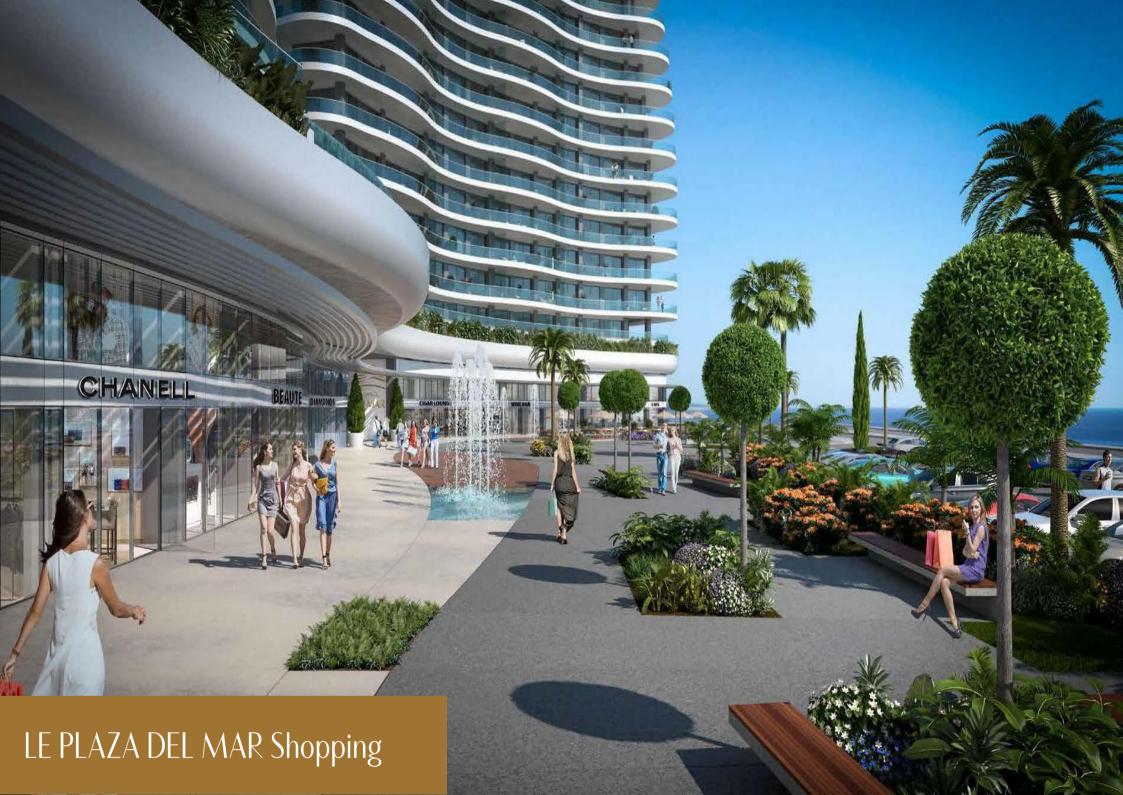

#### **LOCATION**

- Seafront, prime plot of land. (34,000 sqm land area & 170 meters sea-frontage)
- High-end & fresh neighbourhood
- High-rise iconic architecture
- Direct sea facing penthouses & residences of 2,3 & 4 bedrooms
- Luxury finishes, & grand sized layouts
- Sea facing resident's facilities (including club, gym, pools and spa areas)
- 24hr concierge with hotel style services
- High-end commercial plaza which will enhance the project's overall destination outlook and occupy centre stage on Limassol's vibrant shopping & dining scene

EXEPTIONAL SERVICE A WEALTH OF AMENITIES