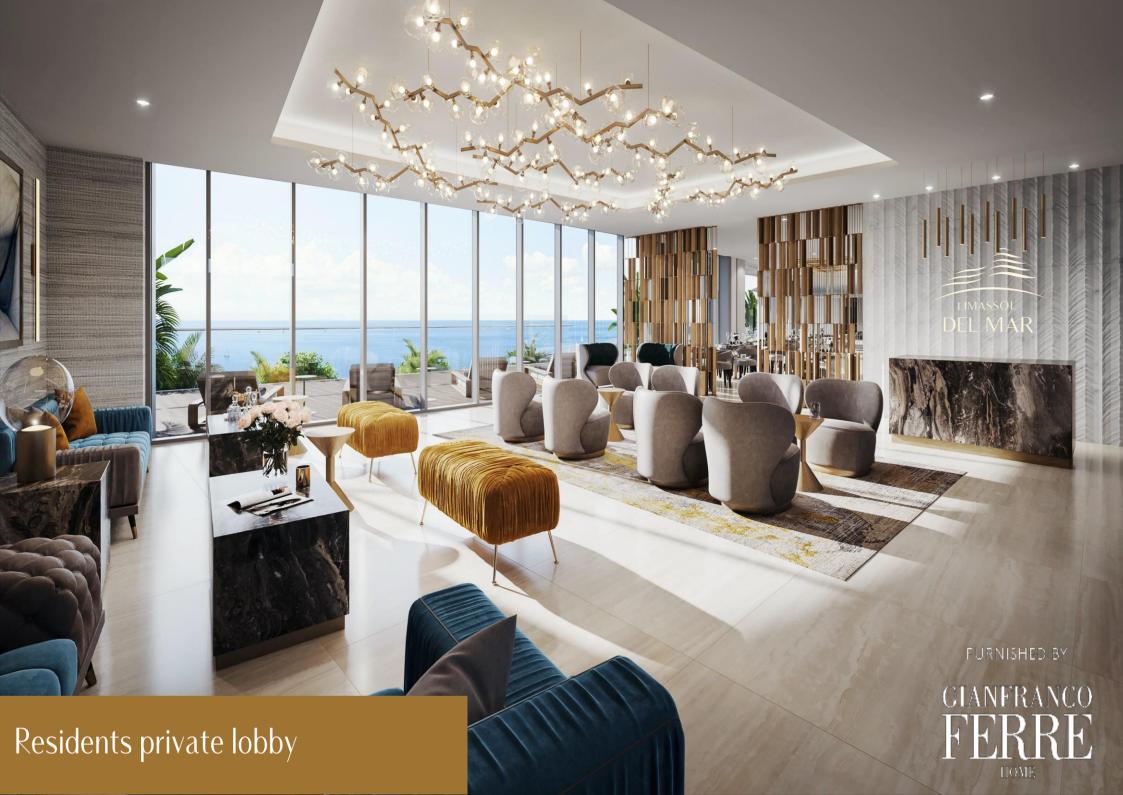

### LIMASSOL DEL MAR

#### **LOCATION**

- Seafront, prime plot of land. (34,000 sqm land area & 170 meters sea-frontage)
- High-end & fresh neighbourhood
- High-rise iconic architecture
- Direct sea facing penthouses & residences of 2,3 & 4 bedrooms
- Luxury finishes, & grand sized layouts
- Sea facing resident's facilities (including club, gym, pools and spa areas)
- 24hr concierge with hotel style services
- High-end commercial plaza which will enhance the project's overall destination outlook and occupy centre stage on Limassol's vibrant shopping & dining scene

# PROJECT OVERVIEW Finishes Mood Board

- Modern Interior Design
- Smart Building Technology
- Luxury Lobby
- Owners Club (sea facing)
- Gym, sauna, Jacuzzi, Spa (sea facing)
- Outdoor Pool (sea facing)
- Indoor Pool (sea facing)
- Kids Playgrounds
- Underground Parking